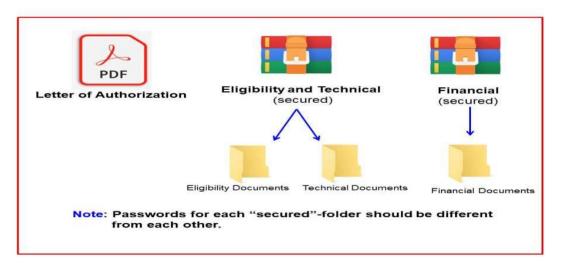

|   |
|            |                                        |   |      |   |
|            | (Black)                                |   |      |   |
|            | ************************************** |   |      |   |
|            | *sample for approval                   |   |      |   |

### Section X. FILENAMES

Notes to the Bidders:

This Section of the OBD provides the information necessary for interested Bidders to prepare responsive bids, in accordance with the requirements of DAP.

The tendered Bid shall be assessed on the basis of what is deemed advantageous to DAP, in particular, and to the Government, in general before an award will be served.

This Section contains provisions that are to be used unchanged. For illustration purposes, the following shall be packaged as follows:



Below are information and step-by-step guide in preparing the FILENAMES acceptable to DAP:

- 1. The submitted secured zip.file-bid must be certified by the Bidder as the faithful electronic copies of the submitted requirements.
- 2. The Bidder certifies that all of the electronic files with suffix should contain the Technical and Financial Components of the Bid. The e-files that can be found in the said
- 3. <BidderName> had been diligently and carefully examined;
- **4.** The Bidder must ensure that each file is inspected, and the files enumerated here below are saved and uploaded in the designated **bidms.dap.edu.ph** account of the Bidder.

|    | FILENAME