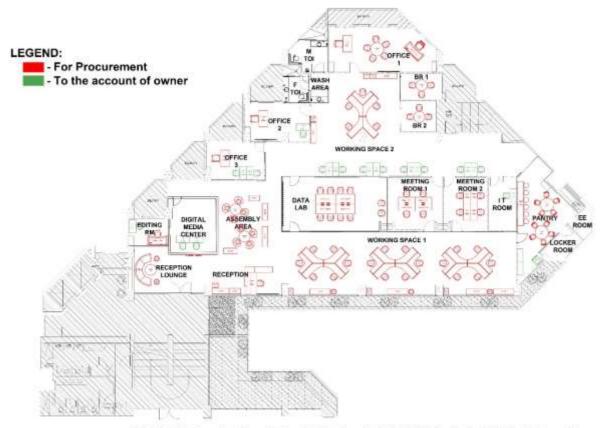

Material Finishes:           |   |      |  |
|             | Seat: PP Plastic in various  |   |      |  |
|             | colors (Pastel Pink, Pastel  |   |      |  |
|             | Light Blue, Light Olive      |   |      |  |
|             | Green, Pastel Teal, Light    |   |      |  |
|             | Yellow Ochre, Pastel         |   |      |  |
|             | Lavender, Pastel Orange)     |   |      |  |
|             | Legs*: thick metal tube in   |   |      |  |
|             | automative paint finish      |   |      |  |
|             |                              |   |      |  |
|             | (Black)                      |   |      |  |
|             | *1                           |   |      |  |
|             | *sample for approval         |   |      |  |

### **B. DRAWINGS**



2ND FLOOR BUILDING A GENERAL LAYOUT

# Section VIII. Checklist of Technical and Financial Documents

Bid Document CHECKLIST - Technical (Including Eligibility)

- 01. All submissions of the Bidder must clearly indicate the paper the document number. For example, photocopy of valid PhilGEPS registration papers (i.e., 5pcs) of "Bidder Corporation", Technical Component should be marked "E01~1", "E01~2", "E01~3", "E01~4", and "E01~5" OR "T01~1", "T01~2", "T01~3", "T01~4", and "T01~5".
- 02. On this checklist; the column "As Checked" shall be marked ...
  - "PASSED" to indicate that said document was available; or
  - ✓ "FAILED" when the document listed is not available in the bid proposal submitted; or
  - ✓ "NO NEED" if the item in the checklist will not be appropriate
- 03. At any stage of