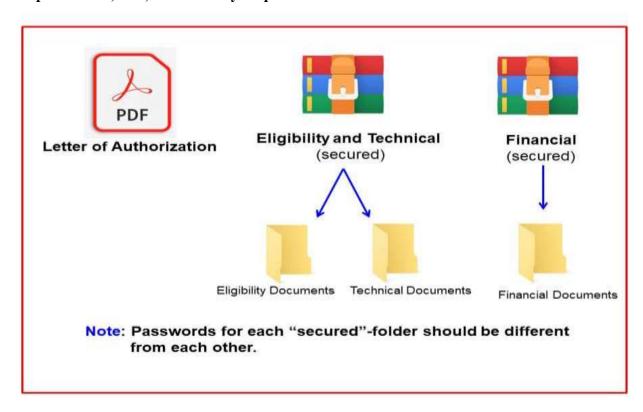

#### 10. Documents comprising the Bid: Eligibility and Technical Components

10.1 The first envelope shall contain the eligibility and technical documents of the Bid as specified in **Section VIII** (Checklist of Technical and Financial Documents).

#### 11. Documents comprising the Bid: Financial Component

- The second bid envelope shall contain the financial documents for the Bid as specified in **Section VIII** (Checklist of Technical and Financial **Documents**).
- 11.2 If the Bidder claims preference as a Domestic Bidder or Domestic Entity, a certification issued by DTI shall be provided by the Bidder in accordance with Section 43.1.3 of the 2016 revised IRR of RA No.9184.
- 11.3 Any bid exceeding the ABC indicated in paragraph 1 of the **IB** shall not be accepted.
- For Foreign-funded Procurement, a ceiling may be applied to bid prices provided the conditions are met under Section 31.2 of the 2016 revised IRR of RA No.9184.